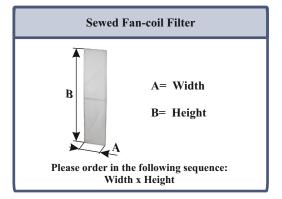

#### Sewed fan-coil filter

Filtermedium i sewed onto a wired frame.

## **Standard sizes for Texfilt Fan Coil filters**

| Sewed Fan-coil Filters                                                                                                           |                                                                                                                       |
|----------------------------------------------------------------------------------------------------------------------------------|-----------------------------------------------------------------------------------------------------------------------|
| Dimensions<br>Widt xHeight<br>mm                                                                                                 | Filter Area<br>m <sup>2</sup>                                                                                         |
| 174x 650<br>174x 850<br>174x1050<br>174x1250<br>174x1450<br>185x 444<br>185x 595<br>185x 795<br>185x 795<br>185x 995<br>185x1195 | 0.11<br>0.15<br>0.18<br>0.22<br>0.25<br>0.08<br>0.11<br>0.15<br>0.18<br>0.22                                          |
| 210x 465<br>210x 665<br>210x 865<br>210x1065<br>225x 465<br>225x 665<br>225x 865<br>225x1065                                     | $\begin{array}{c} 0.10\\ 0.14\\ 0.18\\ 0.23\\ \end{array}$ $\begin{array}{c} 0.10\\ 0.15\\ 0.19\\ 0.24\\ \end{array}$ |