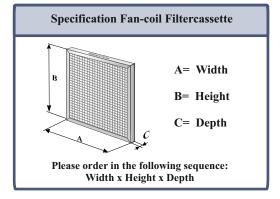

#### Fan-coil filter cassettes

Self-rugged construction made of single-layer filter media, which is bordered into a frame made of galvanised plate with a wired supporting grid.

| Fan-coil Filter Cassettes                                |                                              |
|----------------------------------------------------------|----------------------------------------------|
| Dimensions<br>Widt xHeightx Depth<br>mm                  | Filter Area<br>m <sup>2</sup>                |
| 174x 650x10                                              | 0.11                                         |
| 174x 850x10                                              | 0.15                                         |
| 174x1050x10                                              | 0.18                                         |
| 174x1250x10                                              | 0.22                                         |
| 174x1450x10                                              | 0.25                                         |
| 185x 444x10<br>185x 595x10<br>185x 795x10<br>185x 995x10 | 0.23<br>0.08<br>0.11<br>0.15<br>0.18<br>0.22 |
| 185x1195x10                                              | 0.22                                         |
| 210x 465x10                                              | 0.10                                         |
| 210x 665x10                                              | 0.14                                         |
| 210x 865x10                                              | 0.18                                         |
| 210x1065x10                                              | 0.23                                         |
| 225x 465x10                                              | 0.10                                         |
| 225x 665x10                                              | 0.15                                         |
| 225x 865x10                                              | 0.19                                         |
| 225x1065x10                                              | 0.24                                         |