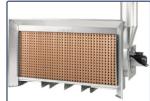

## TEXFILT FULPAINT CARDBOARD FILTER

- Arrestance up to 98% (depending on used lacquer)
- Prevents overspray bounce back
- Self-rigid due to special pleating geometry and high-quality cardboard
- Humidity resistant up to 100% r. H.
- Temperature resistant up to 100°C

#### Versions

 $Heights: 750\,mm, 900\,mm, 1000\,mm$ 

Optional: flame-retardant according to DIN 53438 (F1/K1)

Optional: water-repellent