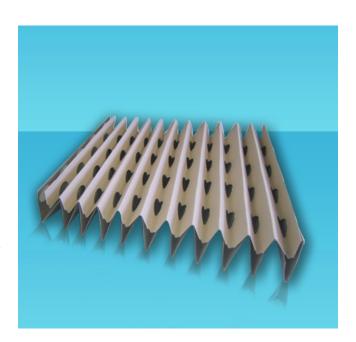

## TEXFILT FULPAINT CARDBOARD FILTER

- Arrestance up to 98% (depending on used lacquer)
- Prevents overspray bounce back
- Self-rigid due to special pleating geometry and high-quality cardboard
- Humidity resistant up to 100% r. H.
- Temperature resistant up to 100°C

### The functional principle of Fulpaint cardboard filter and application samples

Particle-loaded air flow must change its direction several times due to filter construction. Particles heavier than air stick to the walls of cardboard filter due to centrifugal forces, while cleaned air flow moves through outlets. Pleated construction offers minimum air resistance with a maximum capacity to store overspray.