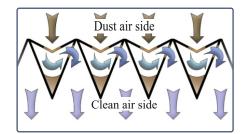

### The functional principle of Fulpaint cardboard filter and application samples

Particle-loaded air flow must change its direction several times due to filter construction. Particles heavier than air stick to the walls of cardboard filter due to centrifugal forces, while cleaned air flow moves through outlets. Pleated construction offers minimum air resistance with a maximum capacity to store overspray.