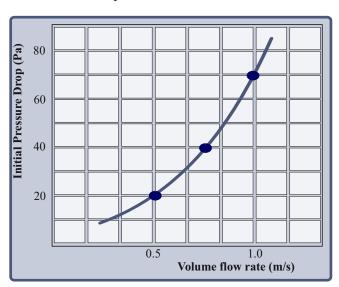

#### **Inital Pressure Drop Curve**

C L E A N A I R W I T H F U L F I L T E R

# **Standard sizes for Texfilt Fulpaint filters**

| Height<br>mm | Length<br>mm | Filter area m <sup>2</sup> | Initial pressure<br>drop at 0,75 m/s<br>Pa | Paint mist separation arrestance at 0.75 m/s % | Recommended final<br>pressure drop<br>Pa |
|--------------|--------------|----------------------------|--------------------------------------------|------------------------------------------------|------------------------------------------|
| 750          | 13           | 10                         | 40                                         | 91-98                                          | 130                                      |
| 900          | 11           | 10                         | 40                                         | 91-98                                          | 130                                      |
| 1000         | 10           | 10                         | 40                                         | 91-98                                          | 130                                      |
|              |              |                            |                                            |                                                |                                          |