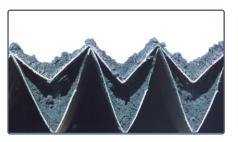

### The functional principle of Fulpaint cardboard filter and application samples

Particle-loaded air flow must change its direction several times due to filter construction. Particles heavier than air stick to the walls of cardboard filter due to centrifugal forces, while cleaned air flow moves through outlets. Pleated construction offers minimum air resistance with a maximum capacity to store overspray.